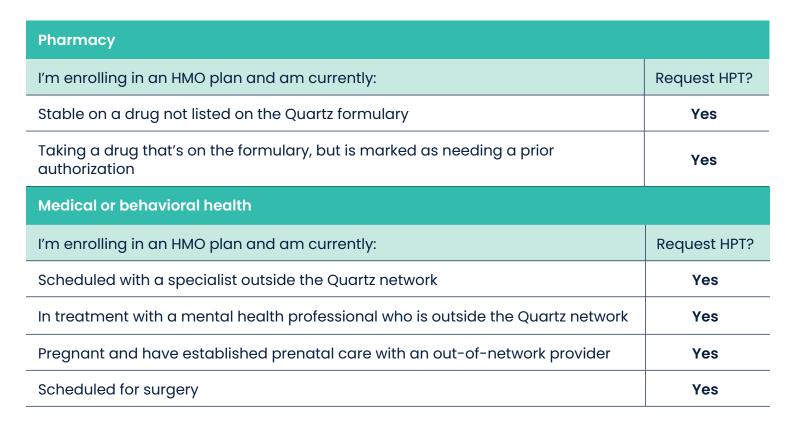

## HPT self-assessment

If your current provider is in the Quartz network and Quartz covers your drugs, you are ready to enjoy your new health plan! However, if your current provider is not in the Quartz network or we do not cover your drugs, please review the questions below to help you determine if you should request HPT services. If any of the statements below apply to you, please complete the Health Plan Transition services form.

**Note:** If you utilize DME, please work with your provider to submit a prior authorization to an in-network Quartz provider.

**Questions?** 

Call Customer

Success at

(800) 362-3310.