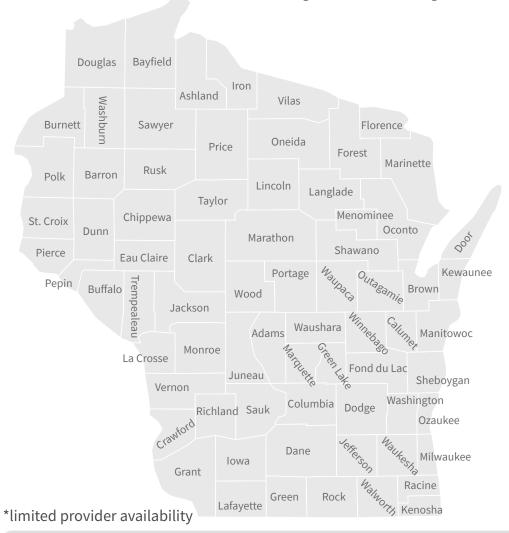

## Health Plans by County

#### **Adams**

- Dean Health Plan\*
- GHC of Eau Claire Greater WI
- Quartz Central

#### **Ashland**

- GHC of Eau Claire Greater WI
- HealthPartners West

#### Barron

- Dean Health Plan Prevea360 West and Mayo Clinic
- GHC of Eau Claire River Region
- Security Health Plan

#### Bayfield

- GHC of Eau Claire Greater WI
- HealthPartners West\*

#### Brown

- Common Ground
- Dean Health Plan Prevea360 East
- Network Health
- Robin with HealthPartners

#### Buffalo

- Dean Health Plan Prevea360 West and Mayo Clinic\*
- · GHC of Eau Claire Greater WI
- Quartz West

Available in every county: **IYC Medicare Advantage** (available nationwide), or the **Access Plan** or **Medicare Plus** (both available worldwide).

#### Burnett

- GHC of Eau Claire Greater WI
- HealthPartners West