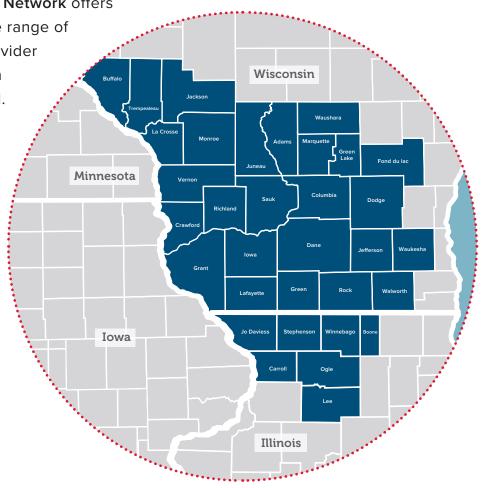

## Quartz One Network

For Individual and Family Plan Options

The Quartz One Network offers access to a wide range of participating provider clinics located in

these 33 counties and beyond.

Residents of the labeled counties are eligible to purchase a Quartz One Network plan.