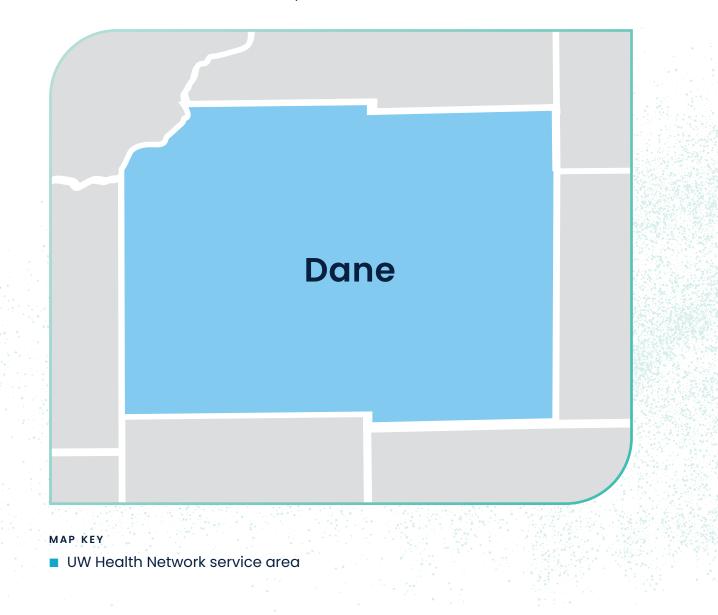

ment with Quartz to treat our members. They'll bill us for your care. If we don't have a contract with a doctor or provider, they're considered **out-of-network**.

Quartz has several different networks. Your network is listed on your ID card — you can search for providers in your network at **QuartzBenefits.com/findadoctor**. Simply select the network name listed on your ID card and a list of in-network providers will appear in the search results.

If you don't see a provider on the list, they are out-of-network and not likely to be covered under your plan. Some Quartz plans, however, will cover services from doctors outside of your network. If you're unsure whether a provider is in-network or out-of-network, please call their office to check or contact Quartz Customer Success for help.



# Establishing Primary Care

## QuartzBenefits.com/findadoctor

We ask you to choose a Primary Care Provider (PCP) or Primary Care Clinic (PCC) upon enrollment. If you don't, we'll assign you a Primary Care Clinic near your home. You can make a new selection at any time, and family members don't need to have the same provider or clinic. Once you've chosen a PCP who best meets your needs, you can update your record via MyChart.

## Where to get care

Choose the right care at the right place based on your situation. For all types of care, check to see what your plan covers, especially before being treated by someone other than your PCP. You can see all your benefits in MyChart (QuartzMyChart.com).

|                  | Virtual visit